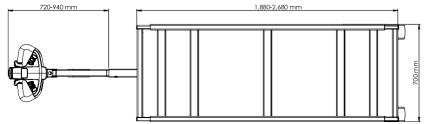

## TECHNICAL SPECIFICATIONS

| SWL / rated load          | 1,300 kg / 2,866 lbs.                                                                                     |
|---------------------------|-----------------------------------------------------------------------------------------------------------|
| Floor dimensions          | 1,880 x 700 mm / 2,680 mm x 700 mm                                                                        |
|                           | 74 x 28 in. / 106 x 28 in.                                                                                |
| Floor height              | 600 - 890 mm / 23 - 35 in.                                                                                |
| Total length              | 2,850 mm / 112 in.                                                                                        |
| Total length when shipped | 2,100 mm / 83 in.                                                                                         |
| Wheel base                | 1,438 mm / 57 in.                                                                                         |
| Extension - handlebar     | 220 mm / 9 in.                                                                                            |
| Ground clearance          | 135 mm / 5 in.                                                                                            |
| Raise / lower floor       | 10 sec.                                                                                                   |
| Driving speeds            | Floor raised = $1 \text{ km/h} / 0.6 \text{ mph.}$<br>Floor lowered = $5 \text{ km/h} / 3.1 \text{ mph.}$ |
| Battery                   | 2 x 12V 95Ah                                                                                              |
| Operating time            | 8 hours                                                                                                   |
| Wheels                    | Foam-filled off-road tires                                                                                |
| Turning radius            | 3,1 m / 10,2 ft.                                                                                          |
| Charger with indicator    | Integrated 110V / 230V                                                                                    |
| Curb weight               | 450 kg / 1,000 lbs.                                                                                       |