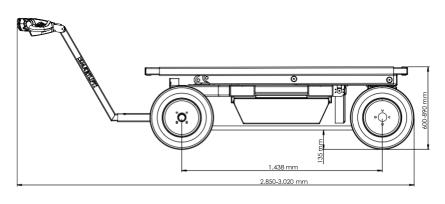

## TECHNICAL SPECIFICATIONS

| SWL / rated load          | 1,300 kg / 2,866 lbs.                                                                                     |
|---------------------------|-----------------------------------------------------------------------------------------------------------|
| Floor dimensions          | 1,880 x 700 mm / 2,680 mm x 700 mm                                                                        |
|                           | 74 x 28 in. / 106 x 28 in.                                                                                |
| Floor height              | 600 - 890 mm / 23 - 35 in.                                                                                |
| Total length              | 2,850 mm / 112 in.                                                                                        |
| Total length when shipped | 2,100 mm / 83 in.                                                                                         |
| Wheel base                | 1,438 mm / 57 in.                                                                                         |
| Extension - handlebar     | 220 mm / 9 in.                                                                                            |
| Ground clearance          | 135 mm / 5 in.                                                                                            |
| Raise / lower floor       | 10 sec.                                                                                                   |
| Driving speeds            | Floor raised = $1 \text{ km/h} / 0.6 \text{ mph.}$<br>Floor lowered = $5 \text{ km/h} / 3.1 \text{ mph.}$ |
| Battery                   | 2 x 12V 95Ah                                                                                              |
| Operating time            | 8 hours                                                                                                   |
| Wheels                    | Foam-filled off-road tires                                                                                |
| Turning radius            | 3,1 m / 10,2 ft.                                                                                          |
| Charger with indicator    | Integrated 110V / 230V                                                                                    |
| Curb weight               | 450 kg / 1,000 lbs.                                                                                       |